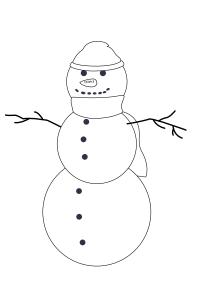

## Equipment

Snow

2 twigs

1 carrot

Pebbles

- 1 beanie
- 1 scarf

## Steps

| 1. | Roll the snow into a big ball to make a body for the snowman.                                          |
|----|--------------------------------------------------------------------------------------------------------|
| 2. | Roll some more snow into a smaller ball to make the snowman's head. Place the head on top of the body. |
| 3. | Put the carrot into the middle of the head to make a nose.                                             |
| 4. | Use the pebbles to create two eyes and a mouth.                                                        |
| 5. | Put one twig on each side of the body to create arms.                                                  |
| 6. | Decorate the snowman with a beanie and a scarf.                                                        |
|    |                                                                                                        |